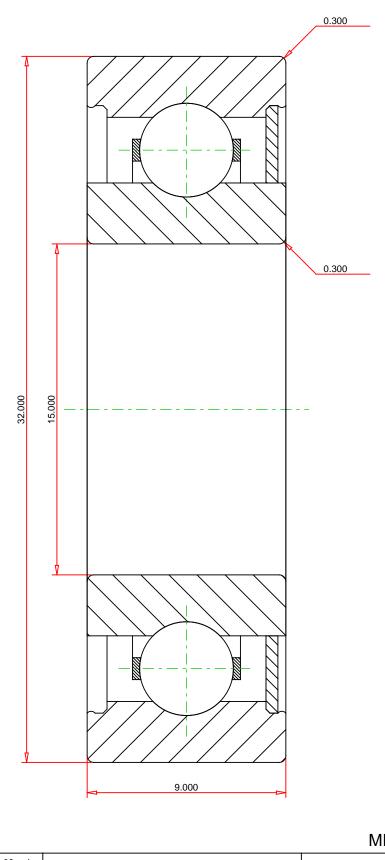

## <u>Specifications</u> | <u>Dimensions</u> | <u>Basic Load Ratings</u> | <u>Factors</u>

| Specifications – |              |                  |  |  |  |
|------------------|--------------|------------------|--|--|--|
|                  | Clearance    | C3               |  |  |  |
|                  | Bore Size d  | 15.000 mm        |  |  |  |
|                  | Features     | One Contact Seal |  |  |  |
|                  | Bearing Type | Standard DGBB    |  |  |  |
|                  | Weight       | 0.030 Kg         |  |  |  |

| Dir | nensions            |           | - |
|-----|---------------------|-----------|---|
|     | Outside Diameter D  | 32.000 mm |   |
|     | utside Ring Width B | 9.000 mm  |   |

| Ba | sic Load Ratings         |        |  |  | - |
|----|--------------------------|--------|--|--|---|
|    | Cr - Dynamic Load Rating | 5.6 kN |  |  |   |
|    | COr - Static Load Rating | 2.8 kN |  |  |   |
|    |                          |        |  |  |   |